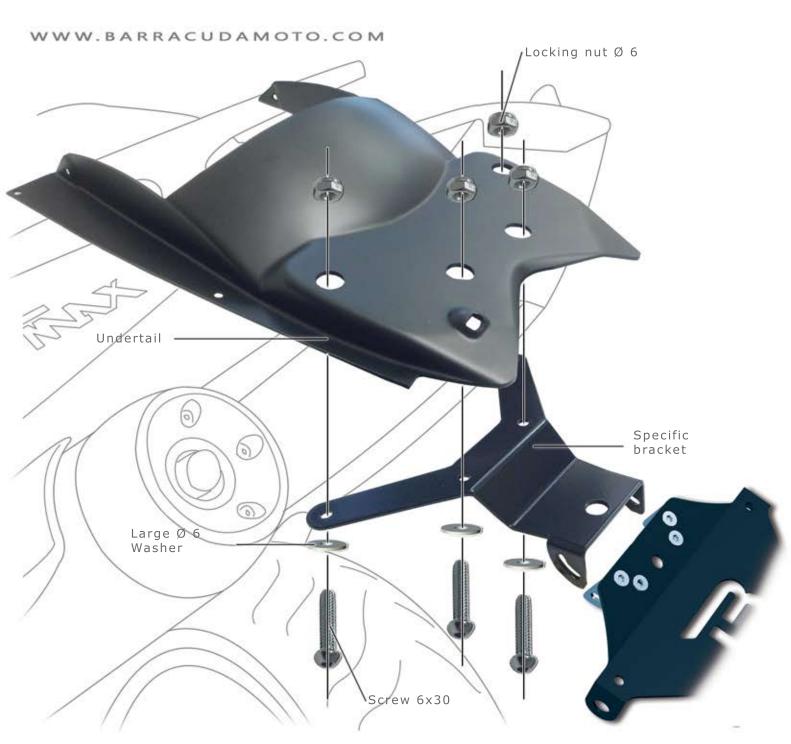

## **MOUNTING PROCEDURE**

KIT LICENCE PLATE YAMAHA T-MAX 500 '08 - '11

YT5104

## KIT

X1. UNDERTAIL X1. SPECIFIC BRACKET

X4. ROUND HEAD SCREW 6X30 X8. LARGE WASHER DIAMETER 6 X4. LOCKING NUT DIAMETER 6

REMOVE THE ORIGINAL LICENCE PLATE COMPLETLY FROM THE MOTORBIKE.

PUT THE ABS COMPONENT IN THE SAME POSITION OF THE ORIGINAL FIXING IT WITH THE IRON BRACKET USING THE 6X30 SCREW, DIAMETER 6 WASHERS AND LOCKING NUTS (THIS LAST FROM INSIDE).

INSERT ALL ORIGINAL PLASTIC GRAFTS INTO THE SAME HOLES AND AT THE END FIX THE LICENCE PLATE.

WE ADVICE AN INCLINATION NOT EXCEEDING TO 30° TO AVOID SANCTIONS AND POSSIBLE DAMAGES.